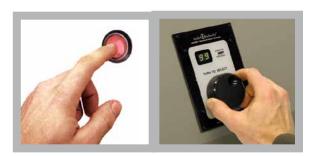

Model 956 Product Focus

## Access Ez™



## 956 FEATURES:

- Each module switches four soundbars
- Select speakers using control panel and/or buttons
- Use any source that outputs digital and analog audio
- Placement near demo products reduces installation costs
- Proudly made in our U.S. factory



Several styles of control panel or product select buttons are available.

## Soundbar Demonstration

Switch 4 soundbars using any digitallanalog audio source in an expandable Accessez™ demonstration system.

The Model 956 makes demonstrating soundbars easy. Soundbars present a challenge because they often have only one input. The 956 provides digital optical, digital coaxial, and stereo analog inputs, so no matter the flavor, every type of soundbar has audio. Audio Authority's demonstration systems combine multiple switch modules to create a custom solution that is effective, easy-to-install and easy to use.

Each self-contained **956** handles 4 soundbars and its modular form allows virtually unlimited numbers of soundbars to be demonstrated. To add capacity, add 956 modules. To add sou