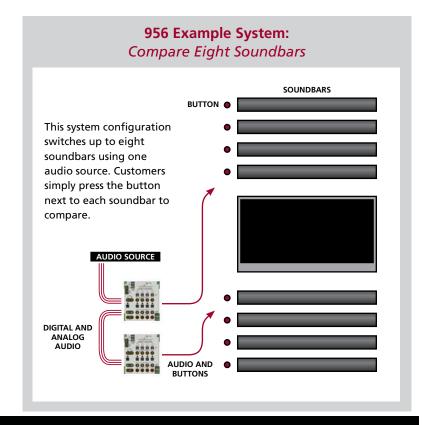

## Soundbar Demonstration

Switch 4 soundbars using any digitallanalog audio source in an expandable Accessez™ demonstration system.

The Model 956 makes demonstrating soundbars easy. Soundbars present a challenge because they often have only one input. The 956 provides digital optical, digital coaxial, and stereo analog inputs, so no matter the flavor, every type of soundbar has audio. Audio Authority's demonstration systems combine multiple switch modules to create a custom solution that is effective, easy-to-install and easy to use.

Each self-contained **956** handles 4 soundbars and its modular form allows virtually unlimited numbers of soundbars to be demonstrated. To add capacity, add 956 modules. To add source switching, add a 954 module. Options for user interface include product select buttons, control panels, or a combination of interfaces.