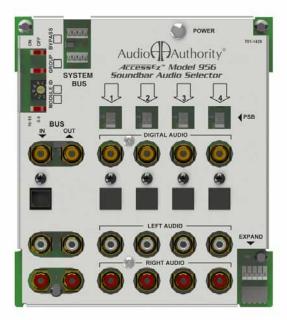

## 956 FEATURES:

- Each module switches four soundbars
- Select speakers using control panel and/or buttons
- Use any source that outputs digital and analog audio
- Placement near demo products reduces installation costs
- Proudly made in our U.S. factory

## Soundbar Demonstration

Switch 4 soundbars using any digitallanalog audio source in an expandable Accessez™ demonstration system.

The Model 956 makes demonstrating soundbars easy. Soundbars present a challenge because they often have only one input. The 956 provides digital optical, digital coaxial, and stereo analog inputs, so no matter the flavor, every type of soundbar has audio. Audio Authority's demonstration systems combine multiple switch modules to create a custom solution that is effective, easy-to-install and easy to use.

Each self-contained **956** handles 4 soundbars and its modular form allows virtually unlimited numbers of soundbars to be demonstrated. To add capacity, add 956 modules. To add source switching, add a 954 module. Options for user interface include product select buttons, control panels, or a combination of interfaces.